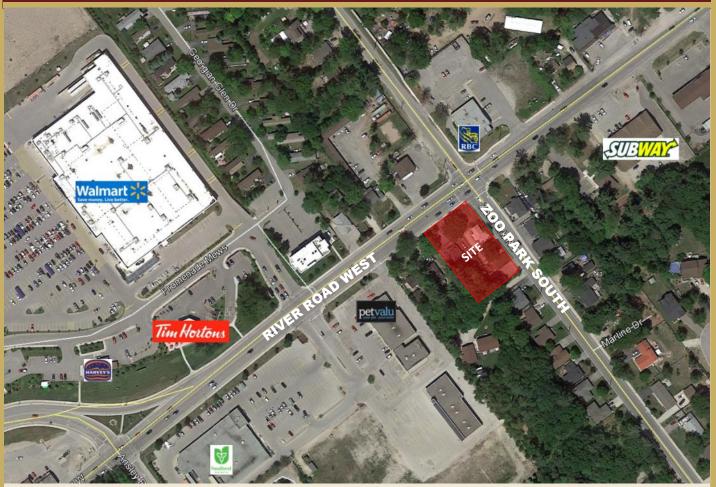

### **Aerial**

- > Highly visible corner, signalized intersection
- > Build to suit with drive-thru opportunity
- > Lot size 140' x 200', 0.64 acres
- District Commercial Zoning (CD) permits many commercial uses including Retail, Restaurant,
   Financial Services, Professional/Medical Offices and Service Station
- > Spaces available 1,000 5,000 square feet
- > Population 17,537 (2011 Census)\*
- Over two million people visit Wasaga Beach every summer
- > Possession is estimated for Spring 2017