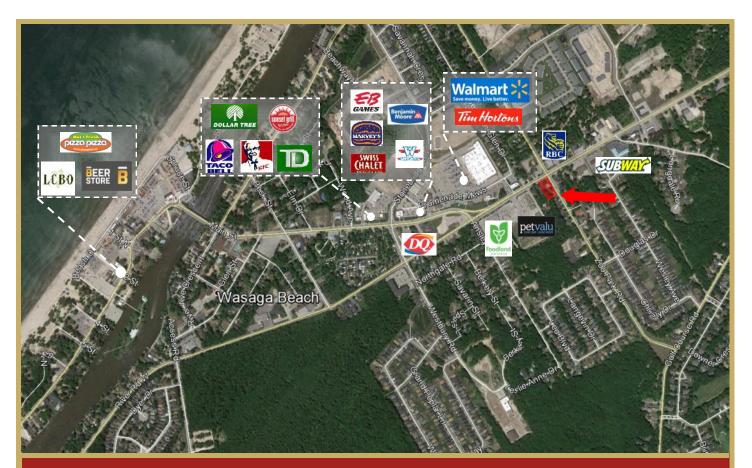

### **Aerial**

- > Highly visible corner, signalized intersection
- > Build to suit with drive-thru opportunity
- > Lot size 140' x 200', 0.64 acres
- District Commercial Zoning (CD) permits many commercial uses including Retail, Restaurant,
   Financial Services, Professional/Medical Offices and Service Station
- > Spaces available 1,000 5,000 square feet
- > Population 17,537 (2011 Census)\*
- Over two million people visit Wasaga Beach every summer
- > Possession is estimated for Spring 2017